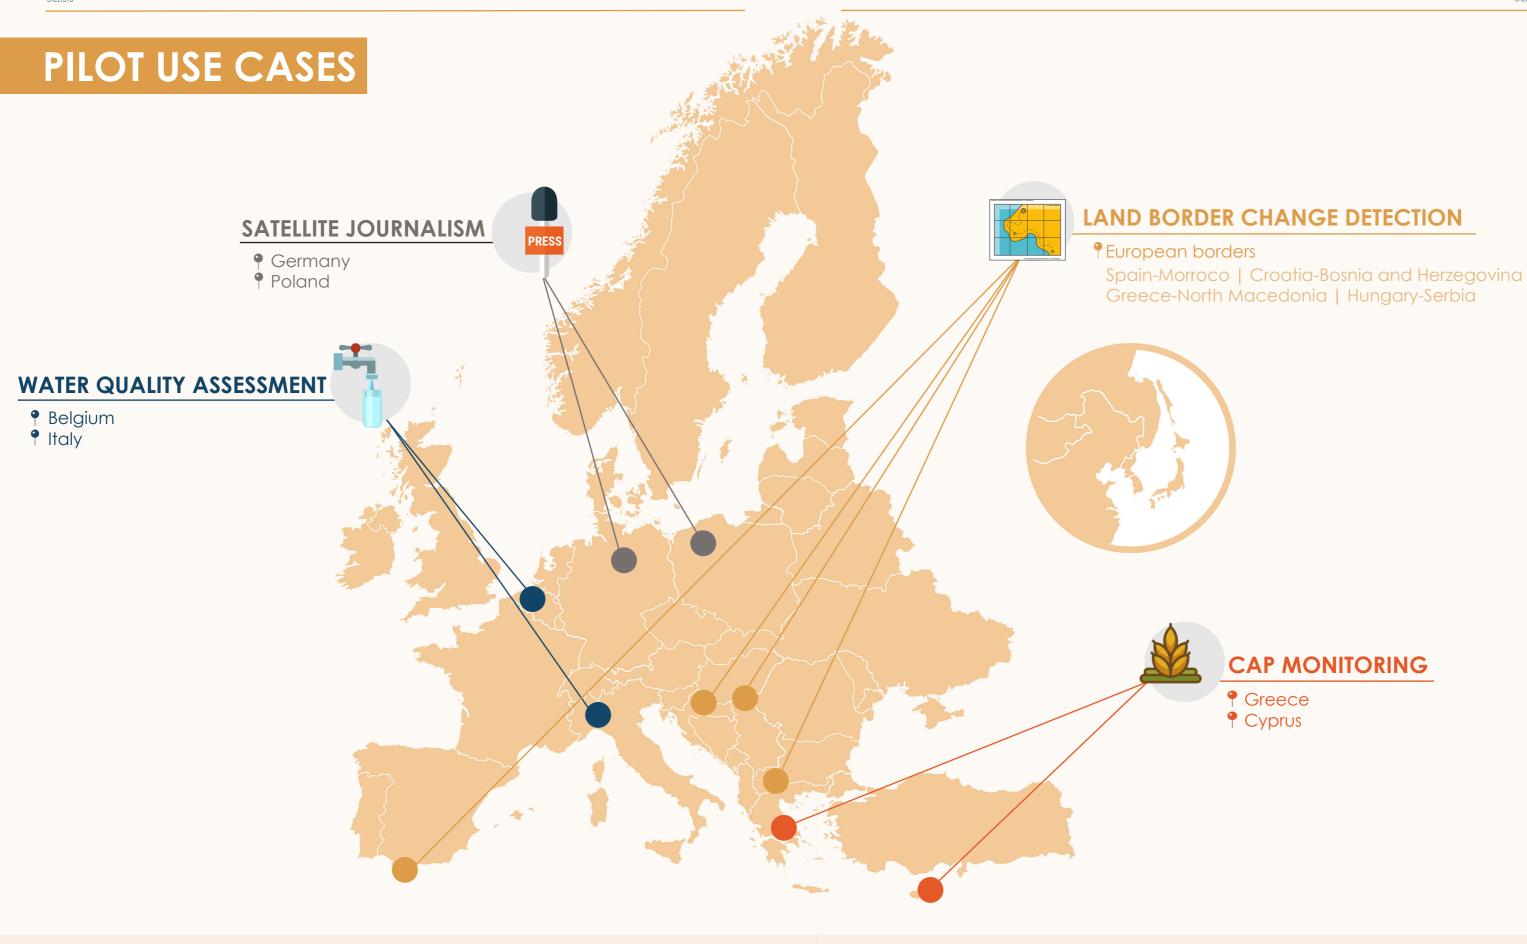

## PILOT USE CASES BROCHURE

LAND BORDER CHANGE DETECTION

# LAND BORDER CHANGE DETECTION

PUC locations European borders

Technological assets used Satellite Imagery (Sentinel 2A - Multispectral), UAV (N-IR)

End users Image Analysts Law Enforcement Agencies

Partners responsible European Union Satellite Centre (SatCen)